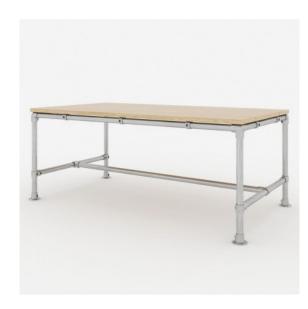

## Table frame 160x100x80 cm -Model 1

Price: **€235.00** gross

Manufacturer: Klemp

Referention number: STOL-160x100x80-M1

## Information:

The table frame is made of 42 mm aluminium tubes and galvanized iron cast fittings.

**Note:** The top is not included. You can buy a countertop as a separate product.

## **Product features**

| Material                     | Aluminum profiles. Cast iron handles and connectors.   |
|------------------------------|--------------------------------------------------------|
| We can make any size for you | Yes                                                    |
| Coating                      | Raw aluminium                                          |
| Length                       | 160 cm                                                 |
| Width                        | 100 cm                                                 |
| Colour                       | Silver                                                 |
| Profile diametre             | 42 mm                                                  |
| The set contains             | Complete construction (profiles, brackets, connectors) |
| Height                       | 80 cm                                                  |
|                              |                                                        |