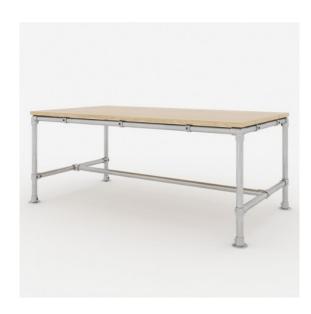

## Table frame 140x100x80 cm -Model 1

Price: **€229.00** gross

Manufacturer: Klemp

Referention number: STOL-140x100x80-M1

## Information:

The table frame is made of 42 mm aluminium tubes and galvanized iron cast fittings.

**Note:** The top is not included. You can buy a countertop as a separate product.

## **Product features**

| Material                     | Aluminum profiles. Cast iron handles and connectors.   |
|------------------------------|--------------------------------------------------------|
| We can make any size for you | Yes                                                    |
| Coating                      | Raw aluminium                                          |
| Length                       | 140 cm                                                 |
| Width                        | 100 cm                                                 |
| Colour                       | Silver                                                 |
| Profile diametre             | 42 mm                                                  |
| The set contains             | Complete construction (profiles, brackets, connectors) |
| Height                       | 80 cm                                                  |
|                              |                                                        |