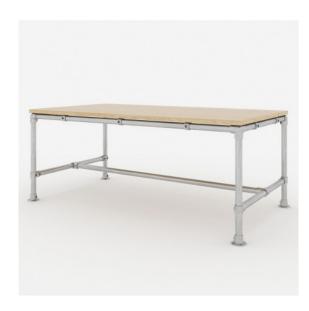

## Table frame 120x100x80 cm -Model 1

 $\label{link} \begin{tabular}{ll} link to the product: \\ \underline{https://tubefittings.eu/en/workbenches/1201-table-frame-120x100x80-cm-model-1-5901138375. \\ \end{tabular}$ 

## Information:

The table frame is made of 42 mm aluminium tubes and galvanized iron cast fittings.

**Note:** The top is not included. You can buy a countertop as a separate product.

## **Product features**

| Material                     | Aluminum profiles. Cast iron handles and connectors.   |
|------------------------------|--------------------------------------------------------|
| We can make any size for you | Yes                                                    |
| Coating                      | Raw aluminium                                          |
| Length                       | 120 cm                                                 |
| Width                        | 100 cm                                                 |
| Colour                       | Silver                                                 |
| Profile diametre             | 42 mm                                                  |
| The set contains             | Complete construction (profiles, brackets, connectors) |
| Height                       | 80 cm                                                  |