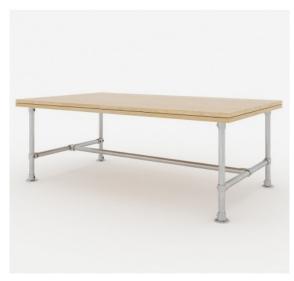

## Table frame 180x100x80 cm -Model 2

link to the product: https://tubefittings.eu/en/workbenches/1203-table-frame-180x100x80-cm-model-2-5901138375 716.html

Price: €141.00 gross

Manufacturer: Klemp

Referention number: STOL-180x100x80-M2

## Information:

The table frame is made of 42 mm aluminium tubes and galvanized iron cast fittings.

**Note:** The top is not included. You can buy a countertop as a separate product.