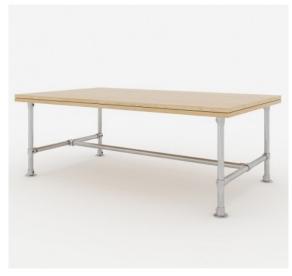

## Table frame 140x100x80 cm -Model 2

link to the product: https://tubefittings.eu/en/workbenches/1205-table-frame-140x100x80-cm-model-2-5901138375 730.html

Price: €137.00 gross

Manufacturer: Klemp

Referention number: STOL-140x100x80-M2

## Information:

The table frame is made of 42 mm aluminium tubes and galvanized iron cast fittings.

Note: The top is not included. You can buy a countertop as a separate product.

## **Product features**

| Material                     | Aluminum profiles. Cast iron handles and connectors.   |
|------------------------------|--------------------------------------------------------|
| We can make any size for you | Yes                                                    |
| Coating                      | Raw aluminium                                          |
| Length                       | 140 cm                                                 |
| Width                        | 100 cm                                                 |
| Colour                       | Silver                                                 |
| Profile diametre             | 42 mm                                                  |
| The set contains             | Complete construction (profiles, brackets, connectors) |
| Height                       | 80 cm                                                  |
|                              |                                                        |