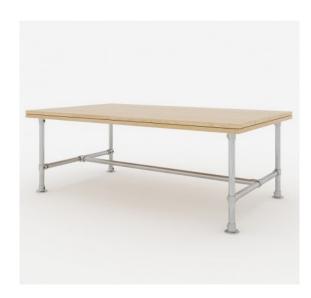

## Table frame 120x100x80 cm -Model 2

 $\label{link} \begin{tabular}{ll} link to the product: \\ \underline{https://tubefittings.eu/en/workbenches/1206-table-frame-120x100x80-cm-model-2-5901138375. \\ \end{tabular}$ 

## Information:

The table frame is made of 42 mm aluminium tubes and galvanized iron cast fittings.

**Note:** The top is not included. You can buy a countertop as a separate product.

## **Product features**

| Material                     | Aluminum profiles. Cast iron handles and connectors.   |
|------------------------------|--------------------------------------------------------|
| We can make any size for you | Yes                                                    |
| Coating                      | Raw aluminium                                          |
| Length                       | 120 cm                                                 |
| Width                        | 100 cm                                                 |
| Colour                       | Silver                                                 |
| Profile diametre             | 42 mm                                                  |
| The set contains             | Complete construction (profiles, brackets, connectors) |
| Height                       | 80 cm                                                  |