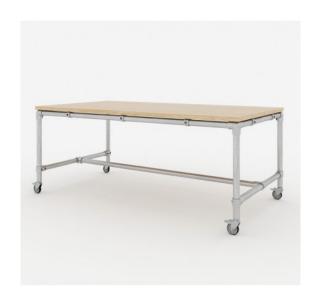

## Table frame 140x100x80 cm -Model 3

 $\label{link} \begin{tabular}{ll} link to the product: \\ \underline{https://tubefittings.eu/en/workbenches/1210-table-frame-140x100x80-cm-model-3-5901138375. \\ \end{tabular}$ 

## Information:

The table frame is made of 42 mm aluminium tubes and galvanized iron cast fittings.

**Note:** The top is not included. You can buy a countertop as a separate product.

## **Product features**

| Material                     | Aluminum profiles. Cast iron handles and connectors.   |
|------------------------------|--------------------------------------------------------|
| We can make any size for you | Yes                                                    |
| Coating                      | Raw aluminium                                          |
| Length                       | 140 cm                                                 |
| Width                        | 100 cm                                                 |
| Colour                       | Silver                                                 |
| Profile diametre             | 42 mm                                                  |
| The set contains             | Complete construction (profiles, brackets, connectors) |