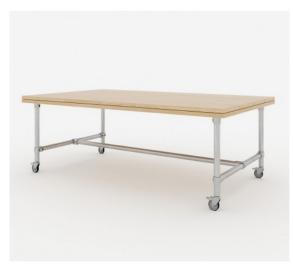

## Table frame 200x100x80 cm -Model 4

link to the product: https://tubefittings.eu/en/workbenches/1212-table-frame-200x100x80-cm-model-4-5901138375 808.html

Price: €170.00 gross

Manufacturer: Klemp

Referention number: STOL-200x100x80-M4

## Information:

The table frame is made of 42 mm aluminium tubes and galvanized iron cast fittings.

Note: The top is not included. You can buy a countertop as a separate product.

## **Product features**

| Material                     | Aluminum profiles. Cast iron handles and connectors.   |
|------------------------------|--------------------------------------------------------|
| We can make any size for you | Yes                                                    |
| Coating                      | Raw aluminium                                          |
| Length                       | 200 cm                                                 |
| Width                        | 100 cm                                                 |
| Colour                       | Silver                                                 |
| Profile diametre             | 42 mm                                                  |
| The set contains             | Complete construction (profiles, brackets, connectors) |
| Height                       | 80 cm                                                  |
|                              |                                                        |