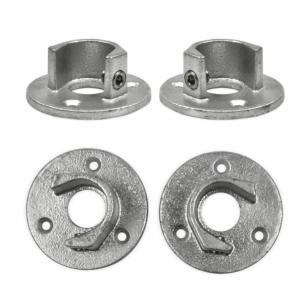

## Information:

Round base plate with inlay (SET). Excellently suitable as rod holder. Supplied as a set (left and right version). After you have placed the round foot plates, you can simply insert the tube. Also suitable for temporary removal of a passageway, where the tube can be removed easily and quickly.

## **Product features**

| Size mm                                  | C (33,7 mm)                                |
|------------------------------------------|--------------------------------------------|
| Type symbol                              | Typ 15                                     |
| Size "                                   | 1                                          |
| Material                                 | Cast iron (ASTM A197 KTH350-10)            |
| Coating                                  | Hot-dip galvanized                         |
| Colour                                   | Silver                                     |
| TÜV                                      | TÜV certified                              |
| Weight                                   | 0,78                                       |
| Number of Pieces in Collective Packaging | 25                                         |
| Туре                                     | Foot plate                                 |
| Screw Material                           | Carbon steel ML08AL with Magni 565 coating |
| Screw Thread Type                        | BSP thread (ISO228/1)                      |
| Screw Size                               | 1/4" x 12,5 mm                             |
| Production Standard                      | ASTM A197, KTH350-10                       |
|                                          |                                            |