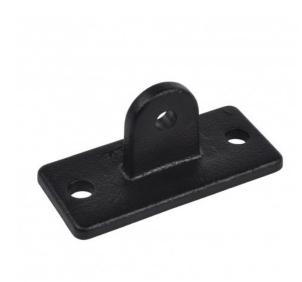

## Information:

Swivel Base Plate (Unisize). For fixing structures to wall or floor, usually used with Type 42. Another big plus of the black coating is, that the color gets into the material really deeply, which prevents the connectors from corroding too quickly. The paintwork is not resistant to UV radiation and is therefore not suitable for outdoor use. The tubefittings are equipped with black colored stainless steel adjusting screws with cutting edge.