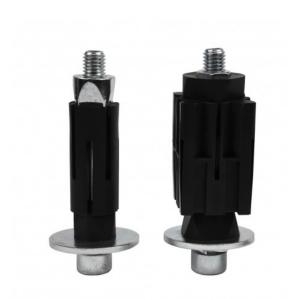

## Expander for 33,7 mm incl. bolt + cone

link to the product:

 $\frac{\text{https://tube-fittings.eu/en/accessories-for-tube-fittings/1646-expander-337-mm-5904107187914.}{\text{html}}$ 

Price: **€8.45** gross

## Information:

These expanders are suitable for tubes with a diameter of 33.7 mm. With the aid of an expander a swivel wheel can be attached to a tube. As a result, constructions such as, among other things, movable frames and moving furniture can be realized.