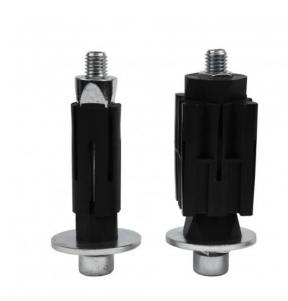

## Expander for 42,4 mm incl. bolt + cone

link to the product:

 $\frac{\text{https://tube-fittings.eu/en/accessories-for-tube-fittings/1647-expander-424-mm-5904107187921.}}{\text{html}}$ 

Price: **€11.04** gross

## Information:

These expanders are suitable for tubes with a diameter of 42.4 mm. With the aid of an expander a swivel wheel can be attached to a tube. As a result, constructions such as, among other things, movable frames and moving furniture can be realized.

## **Product features**

| Colour          | Silver  |
|-----------------|---------|
| Expander (size) | 42,4 mm |