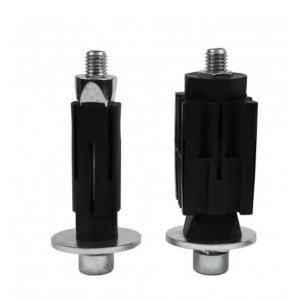

## Expander for 48,3 mm incl. bolt + cone

link to the product:

 $\frac{\text{https://tube-fittings.eu/en/accessories-for-tube-fittings/1648-expander-483-mm-5904107187938.}}{\text{html}}$ 

Price: **€12.19** gross

## Information:

These expanders are suitable for tubes with a diameter of 48.3 mm. With the aid of an expander a swivel wheel can be attached to a tube. As a result, constructions such as, among other things, movable frames and moving furniture can be realized.