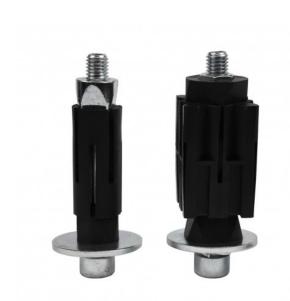

## Information:

Expander 25 x 25 mm These new expanders 25 x 25 mm are suitable for square tubular profiles of 25 x 25 mm. With the aid of this expander a swivel wheel can be attached to a tube profile. This allows constructions such as a mobile frame and moving furniture to be made.