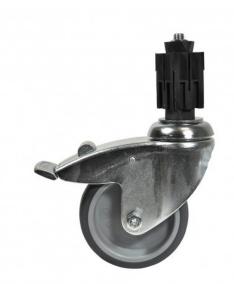

# Swivel Wheel with brake 75 mm incl. expander 42.4 mm

### link to the product:

https://tubefittings.eu/en/accessories-for-tube-fittings/1665-spinning-wheel-silver-75-mm-with-brake-expander-to-tube-424-mm.html

Price: €23.66 gross

Manufacturer: Klemp

Referention number: ZW075-E424

#### Information:

These swivel wheels including expander are used, among other things, for the manufacture of mobile frames, furniture and other objects. With us you can choose from three sizes of swivel castors:  $\emptyset$  50,  $\emptyset$  75 and  $\emptyset$  100 mm. The supplied expander makes it possible to mount the swivel wheels in the tube. Suitable for tubes with diameter 26.9 mm, 33.7 mm, 42.4 mm and 48.3 mm. Article number ZW050 is equipped with a single brake and article number ZW075 and ZW100 are equipped with a double brake. **Wheel load per wheel:** Wheel diameter 50 mm Dynamic load capacity = 40 kg Static load capacity = 80 kg Wheel diameter 100 mm Dynamic load capacity = 80 kg Static load capacity = 160 kg

#### **Product features**

| Colour                | Silver           |
|-----------------------|------------------|
| Swivel wheel diameter | 75 mm            |
| Expander              | With an expander |
| Expander (size)       | 42,4 mm          |