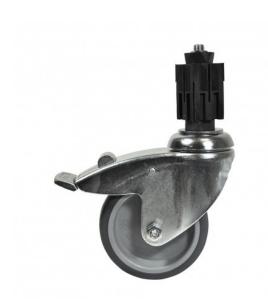

## Swivel Wheel with brake 75 mm incl. expander 40 mm

link to the product:

 $\frac{https://tubefittings.eu/en/accessories-for-tube-fittings/1668-spinning-wheel-silver-75-mm-with-brake-expander-to-tube-40x40-mm.html$ 

## Information:

These swivel wheels including expander 40x40 mm for square tubes are used, among other things, for the manufacture of mobile frames, furniture and other objects. With us you can choose from three sizes of swivel castors:  $\emptyset$  50,  $\emptyset$  75 and  $\emptyset$  100 mm. The supplied expander makes it possible to mount the swivel wheels in the tube. Article number ZW050 is equipped with a single brake and article number ZW075 and ZW100 are equipped with a double brake. Wheel load per wheel: Wheel diameter 50 mm Dynamic load capacity = 40 kg Static load capacity = 80 kg Wheel diameter 75 mm Dynamic load capacity = 75 kg Static load capacity = 150 kg Wheel diameter 100 mm Dynamic load capacity = 80 kg Static load capacity = 160 kg

## **Product features**

| Colour                | Silver           |
|-----------------------|------------------|
| Swivel wheel diameter | 75 mm            |
| Expander              | With an expander |
| Expander (size)       | 40x40 mm         |
|                       |                  |