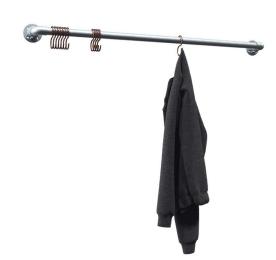

## **Clothes rail Bielefeld - Wall** mounted - Galvanized

link to the product: https://tubefittings.eu/en/kits/1979-drazek-na-ubrania-bielefeld-scienny-ocynkowany.html

Price: **€24.66** gross Manufacturer: Klemp

## Information:

Bielefeld model: The classic wardrobe rail is available in 5 lengths (50, 75, 10,125 and 150 cm) and a depth of 15 cm. It is suitable as a bar for a cloakroom, as a towel rail in the bathroom or as a clothes rack

## **Product features**

| Material                     | Steel              |
|------------------------------|--------------------|
| We can make any size for you | Yes                |
| Coating                      | Hot-dip galvanized |
| Colour                       | Silver             |
| Diameter (mm)                | 26.9 mm            |
| Mounting method              | for wall mounting  |