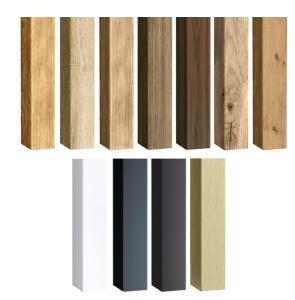

## MDF Classic Slats 30x40 - all colors - Sample set

link to the product:

 $\frac{https://tubefittings.eu/en/mdf-classic-slats/2021-musterset-classic-30x40-wandlamellen-alle-farben-5904484373726.html$ 

Price: €1.00 gross

## **Product features**

| Material       | Bright MDF                         |
|----------------|------------------------------------|
| Length         | 270 cm                             |
| Width          | 30 mm                              |
| Delivery range | 17 pieces - 100 cm x 275 cm W x H. |
| Collection     | Classic                            |
| Depth          | 40 mm                              |
| Colour         | All colors                         |
| Product        | Sample set                         |
|                |                                    |