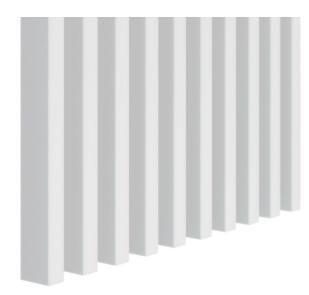

## MDF Mini Slats 16x30 - White mat - 31 pieces

link to the product:

Price: **PLN1,087.90** gross

Manufacturer: Klemp

Referention number: 31XLAM-16X30-LA110

## Information:

Wall laths are modern wooden decorative mouldings that have taken the catalogues of world-class designers and the interiors of design enthusiasts by storm. They are an original decoration for walls and ceilings, but their decorative potential does not end there. They can also be used to create fashionable partitions that cannot be ignored. You will find wall lamellas made of high-quality materials that are resistant to harsh conditions, which means you can install them in demanding rooms such as kitchens, bathrooms and hallways. We ensure that they are perfectly cut - we only cut them on one side, which makes the installation process much easier. Our wooden decorative mouldings can reach a height of 2.75m.

## **Product features**

| Length270 cmWidth16 mmDelivery range31 pieces - 100 cm x 275 cm W x H.CollectionMiniDepth30 mm | Material       | Bright MDF                         |
|------------------------------------------------------------------------------------------------|----------------|------------------------------------|
| Delivery range 31 pieces - 100 cm x 275 cm W x H.  Collection Mini                             | Length         | 270 cm                             |
| Collection Mini                                                                                | Width          | 16 mm                              |
|                                                                                                | Delivery range | 31 pieces - 100 cm x 275 cm W x H. |
| Depth 30 mm                                                                                    | Collection     | Mini                               |
|                                                                                                | Depth          | 30 mm                              |
| Colour White                                                                                   | Colour         | White                              |
| Product Slats                                                                                  | Product        | Slats                              |