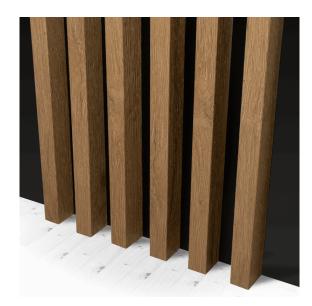

## Information:

Wall laths are modern wooden decorative mouldings that have taken the catalogues of world-class designers and the interiors of design enthusiasts by storm. They are an original decoration for walls and ceilings, but their decorative potential does not end there. They can also be used to create fashionable partitions that cannot be ignored. You will find wall lamellas made of high-quality materials that are resistant to harsh conditions, which means you can install them in demanding rooms such as kitchens, bathrooms and hallways. We ensure that they are perfectly cut - we only cut them on one side, which makes the installation process much easier. Our wooden decorative mouldings can reach a height of 2.75m.

## **Product features**

| Length 275 cm   Width 29 mm   Delivery range 17 pieces - 100 cm x 275 cm W x H. |
|---------------------------------------------------------------------------------|
|                                                                                 |
| Dolivory range 17 pieces 100 cm x 275 cm W x H                                  |
| Delivery range 17 pieces - 100 cm x 273 cm w x n.                               |
| Collection Standard                                                             |
| Depth 40 mm                                                                     |
| Colour Oak Pro                                                                  |
| Product Slats                                                                   |