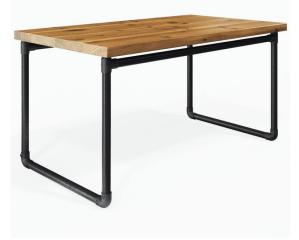

## Table frame Villach Black

For a Tabletop:

link to the product: https://tubefittings.eu/en/kits/2058-table-frame-villach-black.html

Price: €339.10 gross

Manufacturer: Klemp

Referention number: 28-VILL-B

## **Product features**

| Material                         | Aluminum profiles. Cast iron handles and connectors. |  |
|----------------------------------|------------------------------------------------------|--|
| We can make any size for you Yes |                                                      |  |
| Coating                          | KTL-coating                                          |  |
| Construction colour              | Black                                                |  |
| Diameter (mm)                    | 42,0 x 3                                             |  |