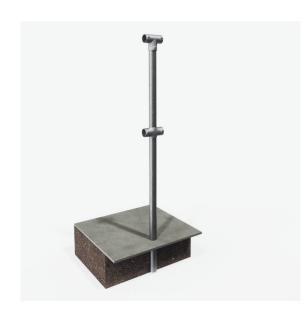

## **Barrier post middle for setting in concrete - with crossbar**

**Tube diameter:** 

link to the product:

 $\underline{https://tube fittings.eu/en/kits/2361-absperr-pfosten-mitte-zum-einbetonieren-mit-knieholm.html}$ 

## Information:

KLEMP - Barrier post middle for setting in concrete with crossbar. Easy-to-install path barrier made of pipes and tubular connectors for demarcation and leaning, an alternative to the classic bent-pipe steel support, hot-dip galvanised and weatherproof, ideal as a bike stand.

## **Product features**

| Height after mounting | 1100 mm                           |
|-----------------------|-----------------------------------|
| Total height          | 1500 mm                           |
| Surface treatment     | Hot dip galvanizing - not painted |
| Knieholm              | With knee bar                     |
| Material              | Galvanized steel pipe             |
| Product               | Barrier post middle               |