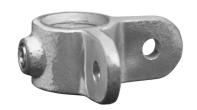

## Male corner lug 90° Typ 40F, 60,3 mm, Galvanized

link to the product:

 $\frac{\text{https://tubefittings.eu/en/round-tubefittings/3025-uchwyt-narozny-90-typ-40e-483-mm-ocynk.ht}{\text{ml}}$ 

Price: **€9.16** gross

## Information:

Male Corner Lug  $90^{\circ}$ . Similar to Type 36 with two lugs which are perpendicular to each other.

## **Product features**

| Size mm             | F (60,3 mm)                                |
|---------------------|--------------------------------------------|
| Type symbol         | Тур 40                                     |
| Material            | Cast iron (ASTM A197 KTH350-10)            |
| Coating             | Hot-dip galvanized                         |
| Colour              | Silver                                     |
| TÜV                 | TÜV certified                              |
| Туре                | Eye part                                   |
| Screw Material      | Carbon steel ML08AL with Magni 565 coating |
| Screw Thread Type   | BSP thread (ISO228/1)                      |
| Production Standard | ASTM A197, KTH350-10                       |
|                     |                                            |