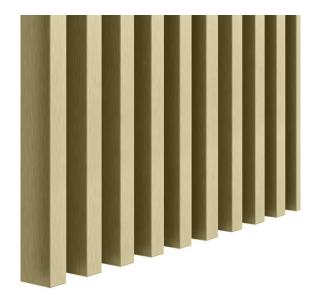

## MDF Mini Slats 16x30 - Golden gloss - 31 pieces

link to the product:

 $\frac{\text{https://tubefittings.eu/en/mdf-mini-slats/3038-mdf-lamellen-mini-16x30-glanzgold-31-stuck-5904484380359.html}{\text{https://tubefittings.eu/en/mdf-mini-slats/3038-mdf-lamellen-mini-16x30-glanzgold-31-stuck-590484380359.html}{\text{https://tubefittings.eu/en/mdf-mini-slats/3038-mdf-lamellen-mini-16x30-glanzgold-31-stuck-590484380359.html}{\text{https://tubefittings.eu/en/mdf-mini-slats/3038-mdf-lamellen-mini-16x30-glanzgold-31-stuck-590484380359.html}{\text{https://tubefittings.eu/en/mdf-mini-slats/3038-mdf-lamellen-mini-16x30-glanzgold-31-stuck-590484380359.html}{\text{https://tubefittings.eu/en/mdf-mini-slats/3038-mdf-lamellen-mini-16x30-glanzgold-31-stuck-590484380359.html}{\text{https://tubefittings.eu/en/mdf-mini-slats/3038-mdf-lamellen-mini-slats/3038-mdf-lamellen-mini-slats/3038-mdf-lamellen-mini-slats/3038-mdf-lamellen-mini-slats/3038-mdf-lamellen-mini-slats/3038-mdf-lamellen-mini-slats/3038-mdf-lamellen-mini-slats/3038-mdf-lamellen-mini-slats/3038-mdf-lamellen-mini-slats/3038-mdf-lamellen-mini-slats/3038-mdf-lamellen-mini-slats/3038-mdf-lamellen-mini-slats/3038-mdf-lamellen-mini-slats/3038-mdf-lamellen-mini-slats/3038-mdf-lamellen-mini-slats/3038-mdf-lamellen-mini-slats/3038-mdf-lamellen-mini-slats/3038-mdf-lamellen-mini-slats/3038-mdf-lamellen-mini-slats/3038-mdf-lamellen-mini-slats/3038-mdf-lamellen-mini-slats/3038-mdf-lamellen-mini-slats/3038-mdf-lamellen-mini-slats/3038-mdf-lamellen-mini-slats/3038-mdf-lamellen-mini-slats/3038-mdf-lamellen-mini-slats/3038-mdf-lamellen-mini-slats/3038-mdf-lamellen-mini-slats/3038-mdf-lamellen-mini-slats/3038-mdf-lamellen-mini-slats/3038-mdf-lamellen-mini-slats/3038-mdf-lamellen-mini-slats/3038-mdf-lamellen-mini-slats/3038-mdf-lamellen-mini-slats/3038-mdf-lamellen-mini-slats/3038-mdf-lamellen-mini-slats/3038-mdf-lamellen-mini-slats/3038-mdf-lamellen-mini-slats/3038-mdf-lamellen-mini-slats/3038-mdf-lamellen-mini-slats/3038-mdf-lamellen-mini-slats/3038-mdf-lamellen-mini-slats/3038-mdf-lamellen-mini-slats/3038-mdf-lamellen-mini-slats/3038-mdf-lamellen-mini-slats/3038-mdf-lamellen-mini-sla$ 

## Information:

Wall laths are modern wooden decorative mouldings that have taken the catalogues of world-class designers and the interiors of design enthusiasts by storm. They are an original decoration for walls and ceilings, but their decorative potential does not end there. They can also be used to create fashionable partitions that cannot be ignored. You will find wall lamellas made of high-quality materials that are resistant to harsh conditions, which means you can install them in demanding rooms such as kitchens, bathrooms and hallways. We ensure that they are perfectly cut - we only cut them on one side, which makes the installation process much easier. Our wooden decorative mouldings can reach a height of 2.75m.

## **Product features**

| Material         | Bright MDF                         |
|------------------|------------------------------------|
| Length           | 270 cm                             |
| Width            | 16 mm                              |
| Delivery range   | 31 pieces - 100 cm x 275 cm W x H. |
|                  |                                    |
| Collection       | Mini                               |
| Collection Depth | Mini<br>30 mm                      |
|                  |                                    |
| Depth            | 30 mm                              |