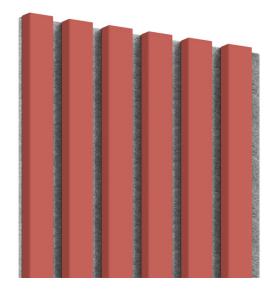

# MDF laths on felt 275x30 cm -Coral

Product set:

#### Information:

Felt panels are not only a beautiful and tasteful interior decoration, they also have the function of muffling unwanted sounds, eliminating echo effects and improving interior acoustics. This is made possible by the use of top-quality materials and felt. The acoustic panels are a decoration with a modern design that cannot be ignored! Thanks to the use of felt, the wall lamellas absorb sounds, for example from neighbours, from the home cinema, etc. This also means that they do not carry sound. This also means that reverberation is not carried away and the perception of all sounds is more pleasant and more pleasing to the ear.

#### **Product features**

| Material              | Bright MDF        |
|-----------------------|-------------------|
| Length                | 275 cm            |
| Width                 | 30 cm             |
| Collection            | MDF laths on felt |
| Depth                 | 25 mm             |
| Colour                | Coral             |
| Product               | Panele            |
| Colour of the backing | Grey              |
| Underlay material     | Felt              |
|                       |                   |