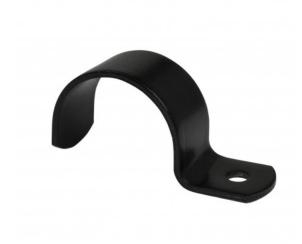

## Saddle ClampTyp 100D, 42,4 mm, Black

link to the product:

 $\frac{\text{https://tubefittings.eu/en/black-tubefittings/390-table-top-mounting-holder-type-100d-424-mm-black-5901138375549.html}{\text{lack-5901138375549.html}}$ 

## Information:

Our steel saddle clamp are electrolytically galvanized and therefore rust-resistant. These so-called single-lip cover brackets are available for tube sizes from 21.3 mm up to 48.3 mm. Extremely suitable for mounting blades on a tubular frame base. Another big plus of the black coating is, that the color gets into the material really deeply, which prevents the connectors from corroding too quickly. The paintwork is not resistant to UV radiation and is therefore not suitable for outdoor use. The tubefittings are equipped with black colored stainless steel adjusting screws with cutting edge.

## **Product features**

| Size mm                                  | D (42,4 mm)           |
|------------------------------------------|-----------------------|
| Type symbol                              | Тур 100               |
| Size "                                   | 11/4                  |
| Material                                 | Steel E235 (ISO630)   |
| Coating                                  | KTL-coating           |
| Colour                                   | Black                 |
| TÜV                                      | TÜV certified         |
| Weight                                   | 0,075                 |
| Number of Pieces in Collective Packaging | 260                   |
| Туре                                     | Sattelklemme          |
| Screw Thread Type                        | BSP thread (ISO228/1) |
| Screw Size                               | 3/8" x 12,7 mm        |