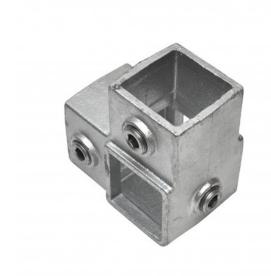

## Information:

Angle of continuous upright - 40 mm. Corner connection ( $90^{\circ}$ ), where the vertical tube runs through the clamp.

## **Product features**

| Type symbol  Material  Cast iron (ASTM A47 Grade 32510)  Coating  Hot-dip galvanized  TÜV  TÜV certified  Weight  0,69  Number of Pieces in Collective Packaging  Type  Corner piece  Screw Material  Carbon steel ML08AL with Magni 565 coating  Screw Thread Type  BSP thread (ISO228/1)  Screw Size  3/8" x 12.7 mm | Size mm                                  | 40x40 mm                                   |
|------------------------------------------------------------------------------------------------------------------------------------------------------------------------------------------------------------------------------------------------------------------------------------------------------------------------|------------------------------------------|--------------------------------------------|
| Coating Hot-dip galvanized  TÜV TÜV certified  Weight 0,69  Number of Pieces in Collective Packaging 28  Type Corner piece  Screw Material Carbon steel ML08AL with Magni 565 coating  Screw Thread Type BSP thread (ISO228/1)                                                                                         | Type symbol                              | Typ 20S                                    |
| TÜV TÜV certified  Weight 0,69  Number of Pieces in Collective Packaging 28  Type Corner piece  Screw Material Carbon steel ML08AL with Magni 565 coating  Screw Thread Type BSP thread (ISO228/1)                                                                                                                     | Material                                 | Cast iron (ASTM A47 Grade 32510)           |
| Weight 0,69  Number of Pieces in Collective Packaging 28  Type Corner piece  Screw Material Carbon steel ML08AL with Magni 565 coating  Screw Thread Type BSP thread (ISO228/1)                                                                                                                                        | Coating                                  | Hot-dip galvanized                         |
| Number of Pieces in Collective Packaging 28  Type Corner piece  Screw Material Carbon steel ML08AL with Magni 565 coating  Screw Thread Type BSP thread (ISO228/1)                                                                                                                                                     | TÜV                                      | TÜV certified                              |
| Type Corner piece  Screw Material Carbon steel ML08AL with Magni 565 coating  Screw Thread Type BSP thread (ISO228/1)                                                                                                                                                                                                  | Weight                                   | 0,69                                       |
| Screw Material Carbon steel ML08AL with Magni 565 coating Screw Thread Type BSP thread (ISO228/1)                                                                                                                                                                                                                      | Number of Pieces in Collective Packaging | 28                                         |
| Screw Thread Type BSP thread (ISO228/1)                                                                                                                                                                                                                                                                                | Туре                                     | Corner piece                               |
|                                                                                                                                                                                                                                                                                                                        | Screw Material                           | Carbon steel ML08AL with Magni 565 coating |
| Screw Size 3/8" x 12.7 mm                                                                                                                                                                                                                                                                                              | Screw Thread Type                        | BSP thread (ISO228/1)                      |
|                                                                                                                                                                                                                                                                                                                        | Screw Size                               | 3/8" x 12,7 mm                             |