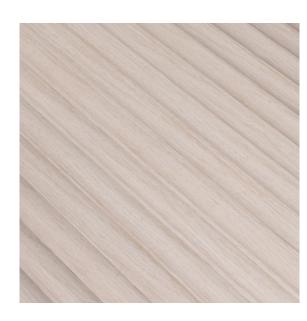

## Premium wall panels ONDA White Oak

Product set:

 $\label{link} \begin{tabular}{ll} link to the product: \\ \underline{https://tubefittings.eu/en/premium-wall-panels/3992-premium-wall-panels-onda-white-oak.html} \end{tabular}$ 

## **Product features**

| Material   | Polistyren          |
|------------|---------------------|
| Width      | 120 mm              |
| Collection | Premium wall panels |
| Depth      | 13 mm               |
| Colour     | White Oak           |
| Product    | Panele              |