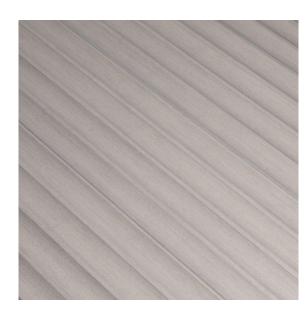

## **Premium wall panels ONDA Grey Product set:**

 $\label{link} \begin{tabular}{ll} link to the product: \\ \underline{https://tubefittings.eu/en/premium-wall-panels/3994-premium-wall-panels-onda-grey.html} \end{tabular}$ 

## **Product features**

| Material   | Polistyren          |
|------------|---------------------|
| Width      | 120 mm              |
| Collection | Premium wall panels |
| Depth      | 13 mm               |
| Colour     | Grey Matt           |
| Product    | Panele              |