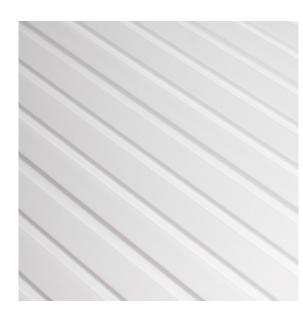

## **Premium wall panels INFINITY** OLMO For painting Product set:

 $\label{link} \begin{tabular}{ll} link to the product: \\ \underline{https://tubefittings.eu/en/premium-wall-panels/4000-premium-wall-panels-infinity-olmo-for-paint} \end{tabular}$ 

## **Product features**

| Material   | Polistyren          |
|------------|---------------------|
| Width      | 120 mm              |
| Collection | Premium wall panels |
| Depth      | 16 mm               |
| Colour     | For painting        |
| Product    | Panele              |