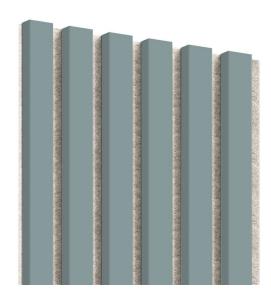

## MDF laths on felt 275x30 cm Scandinavian Grey

Product set:

link to the product:

 $\frac{https://tubefittings.eu/en/mdf-wall-slats-on-felt/4025-mdf-laths-on-felt-275x30-cm-scandinaviangrey-5904484387174.html}{\label{eq:https://tubefittings.eu/en/mdf-wall-slats-on-felt/4025-mdf-laths-on-felt-275x30-cm-scandinaviangrey-5904484387174.html}$ 

## **Product features**

| Material              | Bright MDF        |
|-----------------------|-------------------|
| Length                | 275 cm            |
| Length                | 60 cm             |
| Width                 | 30 cm             |
| Collection            | MDF laths on felt |
| Collection            | Acoustic panels   |
| Depth                 | 25 mm             |
| Colour                | Scandinavian Grey |
| Colour                | Black oak         |
| Product               | Panele            |
| Colour of the backing | Beige             |
| Underlay material     | Felt              |