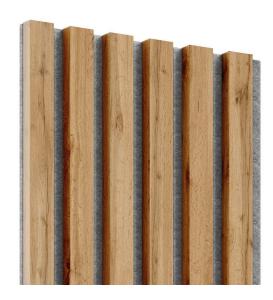

## MDF laths on felt 275x30 cm Wotan oak

Product set:

link to the product:

https://tubefittings.eu/en/mdf-wall-slats-on-felt/4030-mdf-laths-on-felt-275x30-cm-wotan-oak-59 04484387228.html

Price: **€124.00** gross

## Information:

Felt panels are not only a beautiful and tasteful interior decoration, they also have the function of muffling unwanted sounds, eliminating echo effects and improving interior acoustics. This is made possible by the use of top-quality materials and felt. The acoustic panels are a decoration with a modern design that cannot be ignored! Thanks to the use of felt, the wall lamellas absorb sounds, for example from neighbours, from the home cinema, etc. This also means that they do not carry sound. This also means that reverberation is not carried away and the perception of all sounds is more pleasant and more pleasing to the ear.

## **Product features**

| Material              | Bright MDF        |
|-----------------------|-------------------|
| Length                | 275 cm            |
| Length                | 270 cm            |
| Width                 | 30 cm             |
| Collection            | Mini              |
| Collection            | MDF laths on felt |
| Depth                 | 25 mm             |
| Colour                | Wotan oak         |
| Product               | Panele            |
| Colour of the backing | Grey              |
| Underlay material     | Felt              |