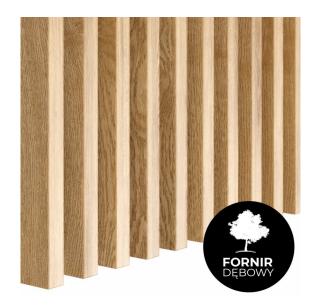

## Information:

Wall laths are modern wooden decorative mouldings that have taken the catalogues of world-class designers and the interiors of design enthusiasts by storm. They are an original decoration for walls and ceilings, but their decorative potential does not end there. They can also be used to create fashionable partitions that cannot be ignored. You will find wall lamellas made of high-quality materials that are resistant to harsh conditions, which means you can install them in demanding rooms such as kitchens, bathrooms and hallways. We ensure that they are perfectly cut - we only cut them on one side, which makes the installation process much easier. Our wooden decorative mouldings can reach a height of 2.75m. **NOTE: Veneer folding point on the shorter side 16mm (mounting side 16mm)** 

## **Product features**

| Length     | 270 cm     |
|------------|------------|
| Width      | 16 mm      |
| Collection | Mini       |
| Depth      | 30 mm      |
| Colour     | Oak veneer |
| Product    | Slats      |