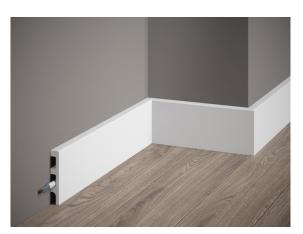

## **Skirting board MD014**

link to the product: https://tubefittings.eu/en/sockelleisten/4377-skirting-board-md014-5907291159910.html

Price: €13.00 gross

Manufacturer: Klemp

Referention number: MD014

## Information:

The MD014 skirting board measures 200 x 8 x 1.4 cm and is made from PolyForce material, which is resistant to moisture and UV radiation. It does not yellow or swell when exposed to water. The ScratchShield® technology enhances the surface hardness, providing resistance against scratches from tools. The profile allows for the concealment of wires and the aesthetic masking of expansion gaps. It is designed for installation in areas exposed to moisture, such as kitchens and bathrooms. Installation is recommended using mounting adhesive.