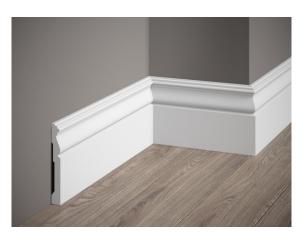

## **Skirting board MD095**

link to the product: https://tubefittings.eu/en/sockelleisten/4389-skirting-board-md095-5907291151877.html

Price: €22.00 gross

Manufacturer: Klemp

Referention number: MD095

## Information:

The MD095 skirting board is designed to finish the connection between walls and floors in areas with elevated humidity. Made of PolyForce material, it is resistant to water, UV radiation, and mechanical damage. The ScratchShield® technology provides enhanced protection against scratches and impacts. Dimensions:  $200 \times 12 \times 1.5$  cm. The profile includes space for running installation cables. Factory-coated with a primer, it is suitable for painting with water-based paints. Installation is done using mounting adhesive.