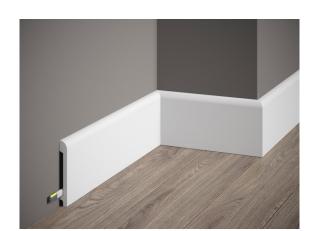

## **Skirting board MD236**

link to the product:

 $\underline{https://tube fittings.eu/en/sockelle isten/4392-skirting-board-md236-5907291151907.html}$ 

Price: **€19.00** gross

Manufacturer: Klemp

Referention number: MD236

## Information:

The MD236 skirting board is designed for a stylish finish where the wall meets the floor. It features a profile with subtly rounded edges and is available in two variants: one with a primer that facilitates painting and a premium version coated with SupremeSatin lacquer for a satin finish. Made from PolyForce material, it is resistant to moisture and UV radiation, ensuring it won't yellow with sun exposure. The ScratchShield technology enhances resistance to scratches and mechanical damage. It can be installed in rooms with higher humidity levels. We recommend securing it with mounting adhesive.