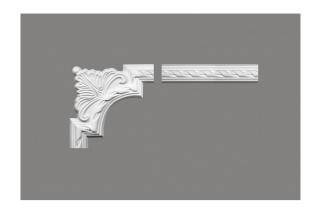

link to the product:

 $\underline{https://tubefittings.eu/en/ecken-fur-leisten/4645-corner-unit-mdc252-11-5907291154434.html}$ 

Price: **€18.00** gross

Manufacturer: Klemp

Referention number: MDC252-11

## Information:

The MDC252-11 corner unit is a decorative element designed for finishing wall frames, compatible with the MDC252 molding. Made from lightweight and durable ProFoam polyurethane, it is resistant to moisture and UV radiation, ensuring long-lasting aesthetics. It comes with a factory-applied primer that facilitates painting with water-based paints. Installation using dedicated adhesive guarantees a stable fit. It can be used as an ornamental detail above a console, a mirror frame, or a decorative accent on the wall.

## **Product features**

| Material                            | ProFoam   |
|-------------------------------------|-----------|
| Length                              | 24 cm     |
| Width                               | 2,3 cm    |
| Collection                          | Narożniki |
| Depth                               | 5,4 cm    |
| Colour                              | White     |
| Waterproof                          | Tak       |
| UV Resistance                       | Tak       |
| Finish                              | Matowe    |
| Yellowing Resistant                 | Tak       |
| Swelling Resistant                  | Tak       |
| Easy, quick, and clean installation | Tak       |
| For painting                        | Tak       |