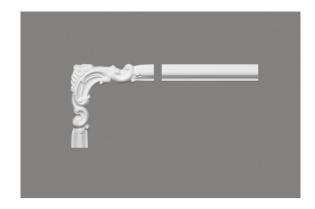

link to the product:

 $\underline{https://tube fittings.eu/en/ecken-fur-leisten/4652-corner-unit-mdd332-11-5907291154502.html}$ 

Price: **€12.00** gross

Manufacturer: Klemp

Referention number: MDD332-11

## Information:

The MDD332-11 corner unit is designed for decorative finishes on wall frames. Compatible with the MDD332 molding, it ensures an aesthetically pleasing connection without visible joints. Made from lightweight ProFoam material, it is resistant to moisture and UV radiation, making it suitable for installation in sunny and humid spaces. The surface is primed and ready to be painted with water-based paints. Its low weight allows for installation not only on walls but also as a decorative element for furniture, picture frames, or mirrors.