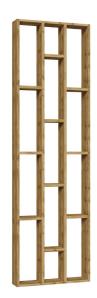

## Information:

The Wotan Oak Shelving Unit is a stylish piece of furniture that brings natural warmth and elegance to any interior. Made of slats measuring 22x90 mm, it offers an adjustable height from 240 cm to 260 cm, ensuring a perfect fit for various spaces. With a width of 69.6 cm and additional segments, it can be easily expanded. It serves as a classic shelving unit, a decorative partition, or a room divider. Available in other colors, with an optional black frame for those who love modern contrasts.

## **Product features**

| Material   | Bright MDF                         |
|------------|------------------------------------|
| Width      | 69,6 cm                            |
| Collection | Openwork shelves / Lattice shelves |
| Depth      | 90 mm                              |
| Colour     | Wotan oak                          |
| Product    | Openwork shelves / Lattice shelves |
| Height     | Made-to-measure production         |