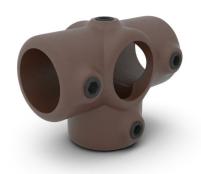

## Information:

Pipe tee with support tube, type 24, 3-way connector for attaching columns with 3 horizontal pipes arranged perpendicular to each other. The column pipe fits into the connector. This connector is designed for connection with a support tube. From a continuous support pipe, three other pipes can be connected at right angles. The three connecting pipes extend from the support pipe in three different directions.

## **Product features**

| Size mm     | B (26,9 mm)                     |
|-------------|---------------------------------|
| Type symbol | Тур 24                          |
| Size "      | 3/4                             |
| Material    | Cast iron (ASTM A197 KTH350-10) |
| Colour      | Brown                           |
| TÜV         | TÜV certified                   |
| Туре        | Cross piece                     |